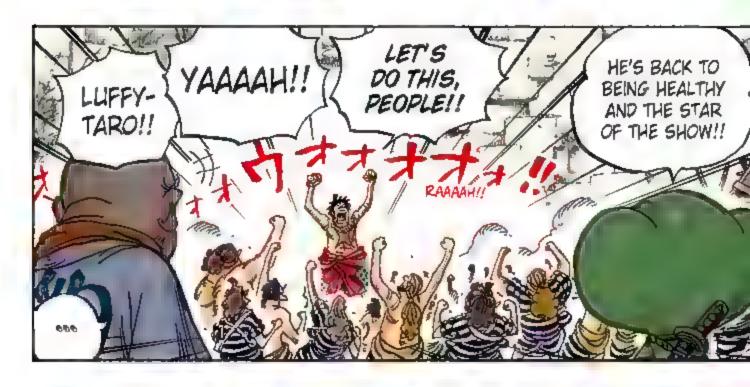

#### Story . あらすじ・

After two years of hard training, the Straw Hat pirates are back together, first at the Sabaody Archipelago and then through Fish-Man Island to their next stage: the New World!!

Luffy and crew disembark on Wano for the purpose of defeating Kaido, one of the Four Emperors. They begin to recruit allies for a raid in two weeks' time, but Kaido's sudden appearance leads to Luffy's defeat. Luffy is sent to the excavation labor camp while the rest of the crew is spotted by Kajdo's underlings and have to go on the run!

As the group works to collect info, free Luffy and gather more allies, Kaido's side learns about the raid plan. A former daimyo with the Kozuki Clan, Yasuie realizes the danger and gives up his life to pretend to take responsibility, sending the plan back to square one. Kin'emon and company mourn his death, but there are still many problems to be solved before the raid...